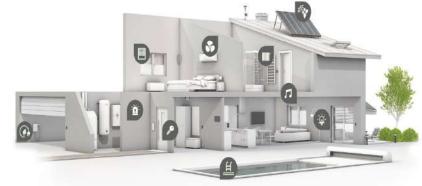

### **BUILDING MANAGEMENT SYSTEM**

DamaTech is pioneering installer and solution provider in building and energy management system. we provide total solution for commercial, institutional and other various portfolios.

DamaTech Solutions has been designing Integrated Building Management System involving complex integrations with various MEP services (HVAC related chillers, pumps, terminal units, VFDs, Electrical related Meters, Diesel Generators, essential breakers, Water Management System, etc).

The Building Management is a specialized field that demands expertise in its design, engineering and deployment methods and the treatment we accord to your construction will be distinctive based on the asset's purpose and its make-up.

A building management system (BMS), otherwise known as a building automation system (BAS), is a computer-based control system installed in buildings that controls and monitors the building's mechanical and electrical equipment such as ventilation, lighting, power systems, fire systems, and security systems.