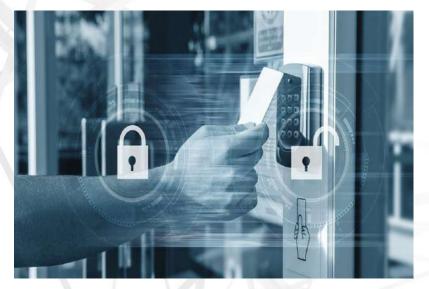

### **ACCESS CONTROL & CCTV**

#### **Access Control System Solution**

We can design and provide solution for Access controls system which allows or restrict people to enter areas where security is being implemented.